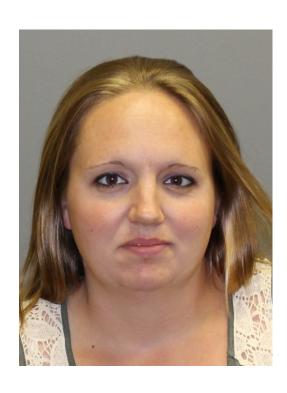

## **FUGITIVE FROM JUSTICE**

**OCTOBER 5, 2016** 

NAME: Brynn E. Kirby

LKA: 25875 North Maple St.

Millsboro, DE

DOB: 06/21/1985

**AGE: 31** 

HGT: 5' 04"

WGT: 150 lbs.

**EYES:** Brown

HAIR: Brown

CRIME: Bad Checks

**DATE OF WARRANT- 08/12/2016** 

If you have any information on the whereabouts of this or any fugitive, you are urged to contact the Warren County Prosecutor's Office - Fugitive Unit, local Police Department, or the County Crime Tip-Line.