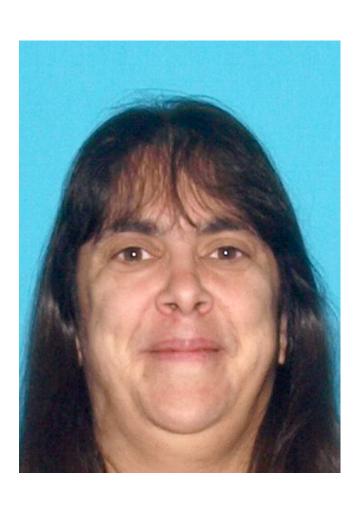

## FUGITIVE FROM JUSTICE APRIL 12, 2018

**NAME:** Michele Lambert

AKA: Michele Burd

LKA: 331 Chambers Street

Phillipsburg, NJ

**AGE:** 47

**HGT:** 5' 05"

WGT: 225 lbs.

**EYES:** Brown

HAIR: Brown

**CRIME:** Theft

**DATE OF WARRANT: 11/17/2017** 

If you have any information on the whereabouts of this or any fugitive, you are urged to contact the Warren County Prosecutor's Office - Fugitive Unit, local Police Department, or the County Crime Tip-Line.